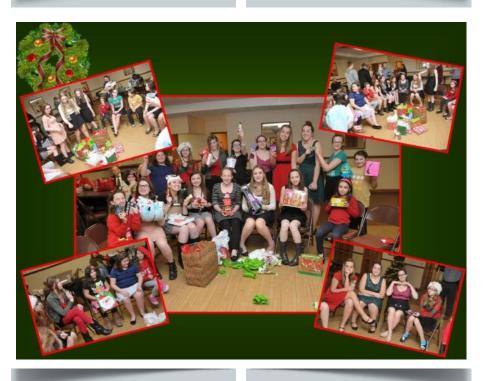

### Cassiopeia Triangle Kenmore, NY

A Night to Party followed

## by a "Lock-in" Sleepover

Games, food, friendship & sleeping in the Lodge room...? Wow, Looks comfy!

Ally & Becca needed Santa hats!