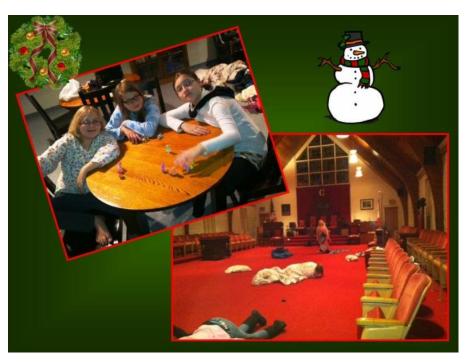

### Cassiopeia Triangle Kenmore, NY

A Night to Party followed

## by a "Lock-in" Sleepover

Games, food, friendship & sleeping in the Lodge room...? Wow, Looks comfy!

Ally & Becca needed Santa hats!