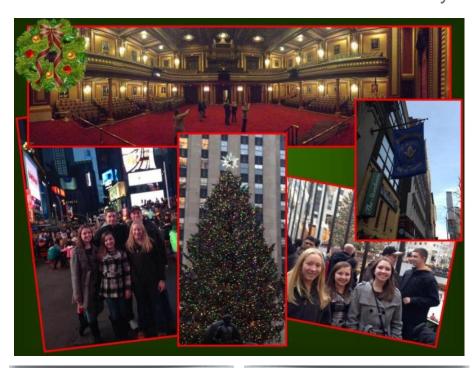

# A trip to New York City the Grand Lodge Building, Times Square, Rockefeller Center and the world famous Christmas Tree

A fantastic view of the historic Grand Lodge room This years Christmas tree is a 76 foot tall Norway Spruce. When it is taken down, the wood will be donated to Habitat for Humanity